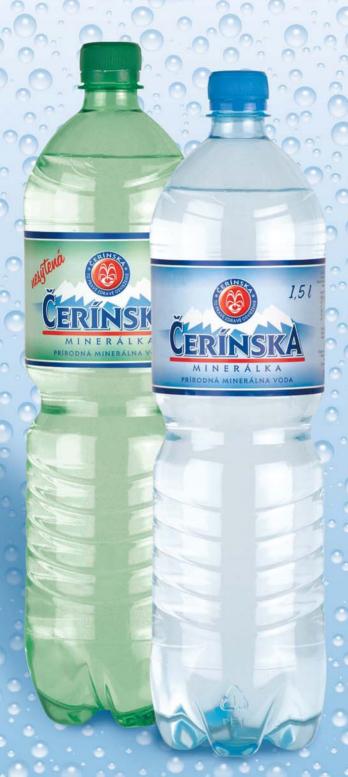

Alternatives of the fulfillment

For centuries Čerínska mineral water springs can be found in a place called Zvolenská pahorkatina, the environment known for its high quality and crystal pure water thanks to lack of any industrial and agricultural activities. Today Čerínska mineral water is characterized as mediummineralized water with a balanced ratio of minerals. Its chemical composition ensures an ideal water for daily drinking regime including all ages of consumers. It has proven particularly suitable for people with digestion difficulties as well as for patients with cardio vascular problems.

## **Production logistics** 1,51PET bottle

1 package = 6 pcs

1 euro pallet = 105 package (5 levels) = 630 pcs

1 container 20" = 11 euro pallets = 6 930 pcs

1 container 40" = 23 euro pallets = 14 490 pcs

1 pallet gross weight = 990 kg

## **Production logistics** 0,51 PET bottle

1 package = 12 pcs

1 euro pallet = 144 package (8 levels) = 1 728 pcs 1 container 20" = 11 euro pallets = 19 008 pcs 1 container 40" = 23 euro pallets = 39 744 pcs