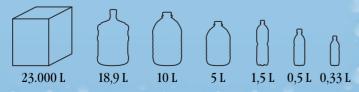

## 1,51PET bottle

1 package = 6 pcs

1 euro pallet = 105 package (5 levels) = 630 pcs

1 container 20" = 11 euro pallets = 6 930 pcs

1 container 40" = 23 euro pallets = 14 490 pcs

1 pallet gross weight = 990 kg

## Production logistics 0,5 l PET bottle

1 package = 12 pcs

1 euro pallet = 144 package (8 levels) = 1 728 pcs

1 container 20" = 11 euro pallets = 19 008 pcs

1 container 40" = 23 euro pallets = 39 744 pcs